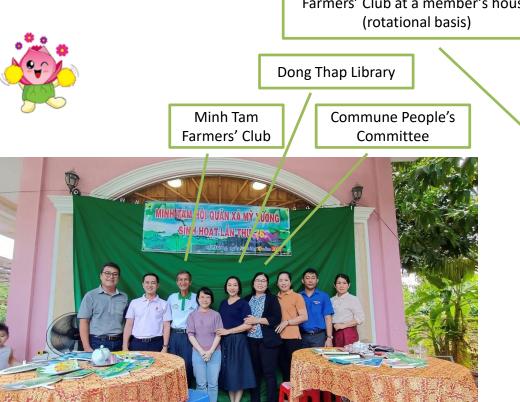

Monthly meeting of Minh Tam Farmers' Club at a member's house

**ASEAN IVO Forum 2023** 2023.11.15 Vientiane, Laos