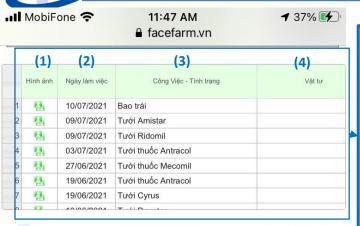

# Proposed Method: Product Traceability Software

**Production logging:** 

- (1) Images (2) Dates
- (3) Production activities (4) Input (fertilizers, pesticides, etc.)

mango tree Each identifier given a unique through a QR code