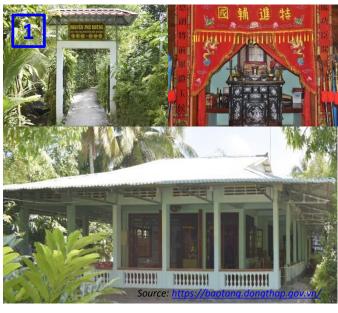

# Proposed Method: Product Traceability Software

**Production logging:** 

- (1) Images (2) Dates
- (3) Production activities (4) Input (fertilizers, pesticides, etc.)

mango tree Each identifier given a unique through a QR code

- Farmer's name
- Contact phone number
- **Email**
- Address

Information on mango tree: Tree variety and age, identification code, selling price, ownership period, and images

**ASEAN IVO Forum 2023** 2023.11.15 Vientiane, Laos