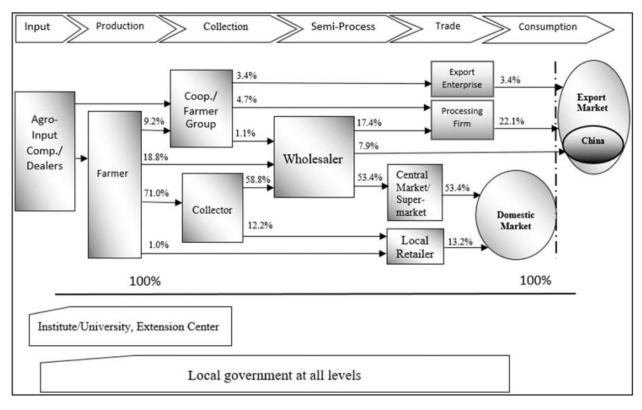

Chu mango value chain in the Mekong Delta, Vietnam

Source: KHVT Truong and SF Sidique (2022)