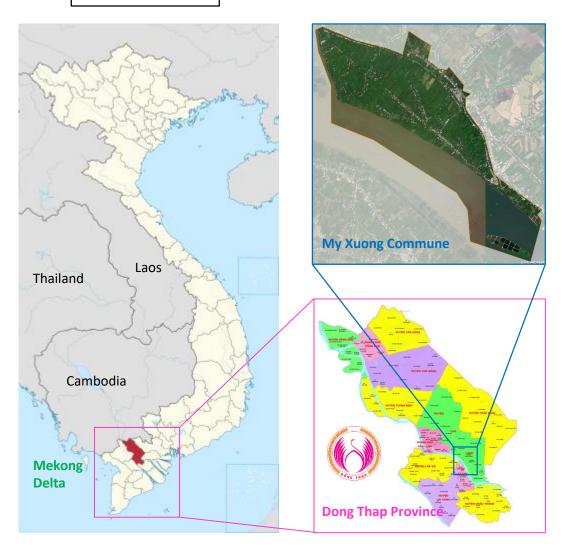

## Background:

Dong Thap is located in the Mekong Delta, famous for mangoes, with more than 14,000 hectares of mango cultivation, accounting for 33.7% of the total fruit tree area of the province. The main mango varieties include Cat Chu, Hoa Loc, etc.