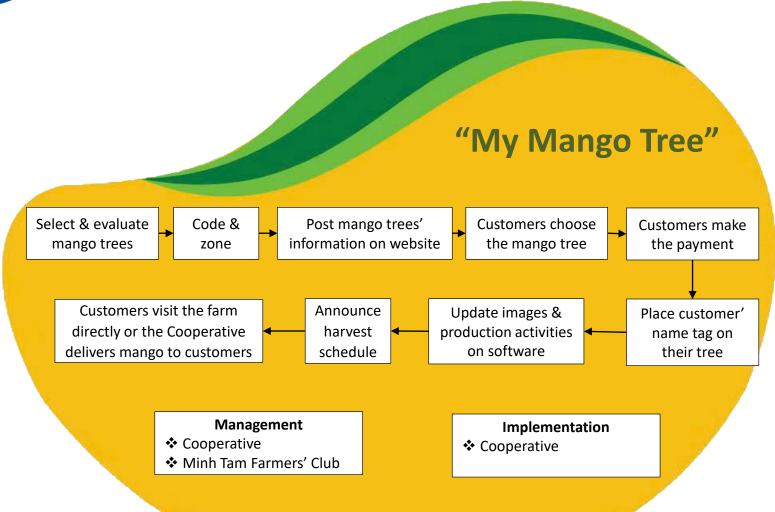

# Proposed Method: "My Mango Tree"

To spread the word to many potential customers, digital marketing (social media, video clips, pictures) is used.

- A cooperative is defined in the Statement on the Cooperative Identity (International Cooperative Alliance) as an autonomous association of persons united voluntarily to meet their common economic, social, and cultural needs and aspirations through a jointly owned and democratically controlled enterprise.
- A Farmers' Club is a form of voluntary association of farmers to share and exchange experiences, new techniques in production, and update market information. At the same time, it is a channel for exchange and sharing between farmers and authorities and unions, solving local socio-economic problems.

# Proposed Method: Product Traceability Software

**Production logging:** 

- (1) Images (2) Dates
- (3) Production activities (4) Input (fertilizers, pesticides, etc.)

mango tree Each identifier given a unique through a QR code

- Farmer's name
- Contact phone number
- **Email**
- Address

Information on mango tree: Tree variety and age, identification code, selling price, ownership period, and images

**ASEAN IVO Forum 2023** 2023.11.15 Vientiane, Laos